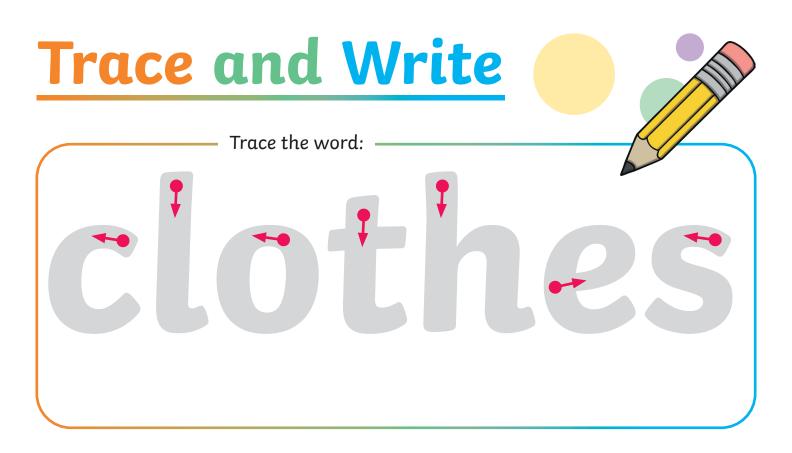

|     |      |      |      |
|              |     | <br> | <br> | <br> |
|              |     |      |      |      |
|              |     | <br> | <br> | <br> |
|              |     |      |      |      |











| Write the | word: |      |      |      |  |
|-----------|-------|------|------|------|--|
|           |       |      |      |      |  |
|           |       | <br> | <br> | <br> |  |
|           |       |      |      |      |  |
|           |       |      |      |      |  |
|           |       | <br> | <br> | <br> |  |
|           |       |      |      |      |  |
|           |       |      |      |      |  |
|           |       |      |      |      |  |
|           |       | <br> | <br> | <br> |  |
|           |       |      |      |      |  |























| Write the word: | : |      |      |      |
|-----------------|---|------|------|------|
|                 |   |      |      |      |
|                 |   |      |      |      |
|                 |   |      |      |      |
|                 |   | <br> | <br> | <br> |
|                 |   |      |      |      |
|                 |   |      |      |      |
|                 |   | <br> | <br> |      |
|                 |   |      |      |      |





| Write the wor | rd: |      |      |  |
|---------------|-----|------|------|--|
|               |     |      |      |  |
|               |     |      |      |  |
|               |     |      |      |  |
|               |     | <br> | <br> |  |
|               |     |      |      |  |
|               |     | <br> | <br> |  |
|